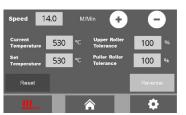

#### **TOUCHSCREEN**

This equipment features a 7" color touchscreen that allows for all adjustments to be made quickly and easily for your work. The touchscreen is designed for industrial environments, featuring a durable and responsive surface that can withstand the demands of daily operation in a wide format printing facility.

- Intuitive User Interface: Easy to navigate menus and settings for efficient operation.
- Real-time Adjustments: Quick parameter changes for speed, weld width, and material compatibility.
- Multiple languages available.

Multilingual HMI.

Intuitive interface.