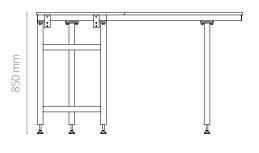

ioning (XYZ) with stepper motors
- 4. Tape dispenser

- 5. Lamp
- 6. Easy to use multilingual HMI
- 7. Built-in table

#### **TOUCHSCREEN**

This equipment features a 7" color touchscreen that allows for all adjustments to be made quickly and easily for your work. The touchscreen is designed for industrial environments, featuring a durable and responsive surface that can withstand the demands of daily operation in a wide format printing facility.

- Intuitive User Interface: Easy to navigate menus and settings for efficient operation.
- Real-time Adjustments: Quick parameter changes for speed, weld width, and material compatibility.
- Multiple languages available.



Multilingual HMI.



Intuitive interface.



#### **EVOLVE AIR&WEDGE WELDER**





### **OPTIONAL TABLE (L-SHAPED)**









#### **FOOTPRINT**

Evolve Air&Edge Welder + Table (L-shaped).



1900 mm