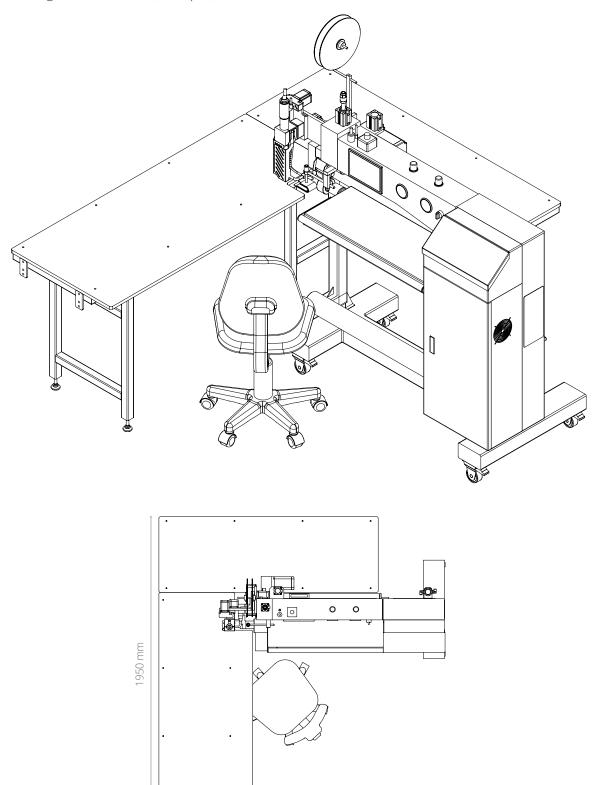

### **OPTIONAL TABLE (L-SHAPED)**

#### **FOOTPRINT**

Evolve Air&Edge Welder + Table (L-shaped).

1900 mm