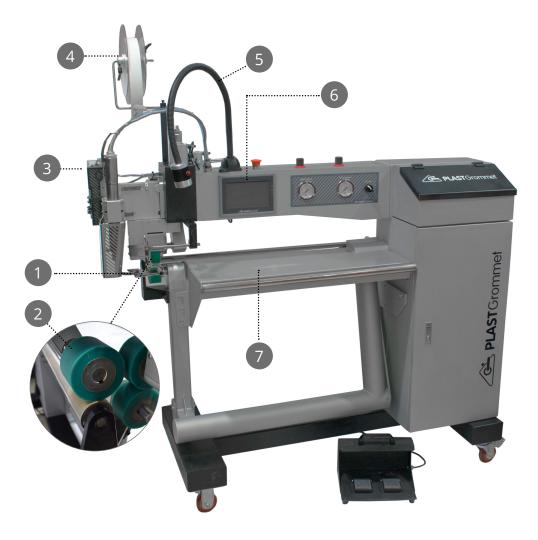

#### **INCLUDED**

- 1. Hot air nozzle 40mm
- 2. Hot wedge 30mm
- 3. Hemming guide (up to 40mm)
- 4. Joining and tape guide
- 5. Welding rollers 30mm/40mm

#### **OPTIONAL EQUIPMENT**

Hot air nozzle 20 mm / 30mm / 50 mm

Hot wedge 20 mm

Welding rollers width 20 mm / 50 mm

Other optionals Pocket guide / Table (L-shaped)

- 1. Equipped with Hot Air (up to 700°C) & Hot Wedge (up to 700°C)
- 2. Material puller for long welds (50 mm roller)
- 3. Precision welding head positioning (XYZ) with stepper motors
- 4. Tape dispenser

- 5. Lamp
- 6. Easy to use multilingual HMI
- 7. Built-in table