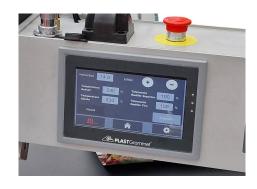

#### **TOUCHSCREEN**

This equipment features a 7" color touchscreen that allows for all adjustments to be made quickly and easily for your work. The touchscreen is designed for industrial environments, featuring a durable and responsive surface that can withstand the demands of daily operation in a wide format printing facility.

- Intuitive User Interface: Easy to navigate menus and settings for efficient operation.
- Real-time Adjustments: Quick parameter changes for speed, weld width, and material compatibility.
- Multiple languages available.

Multilingual HMI.

Intuitive interface.