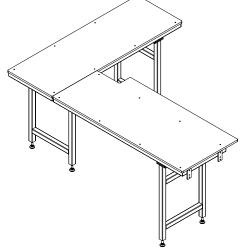

ositioning (XYZ) with stepper motors
- 4. Tape dispenser

- 5. Lamp
- 6. Easy to use multilingual HMI
- 7. Built-in table

#### **TOUCHSCREEN**

This equipment features a 7" color touchscreen that allows for all adjustments to be made quickly and easily for your work. The touchscreen is designed for industrial environments, featuring a durable and responsive surface that can withstand the demands of daily operation in a wide format printing facility.

- Intuitive User Interface: Easy to navigate menus and settings for efficient operation.
- Real-time Adjustments: Quick parameter changes for speed, weld width, and material compatibility.
- Multiple languages available.



Multilingual HMI.



Intuitive interface.



#### **EVOLVE AIR&WEDGE WELDER**





### **OPTIONAL TABLE (L-SHAPED)**









#### **FOOTPRINT**

Evolve Air&Edge Welder + Table (L-shaped).



1900 mm