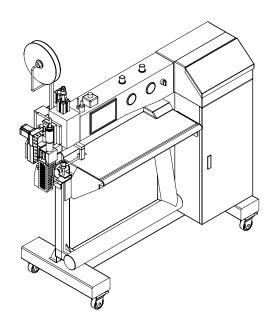

mm roller)
- 3. Precision welding head positioning (XYZ) with stepper motors
- 4. Tape dispenser

- 5. Lamp
- 6. Easy to use multilingual HMI
- 7. Built-in table

#### **TOUCHSCREEN**

This equipment features a 7" color touchscreen that allows for all adjustments to be made quickly and easily for your work. The touchscreen is designed for industrial environments, featuring a durable and responsive surface that can withstand the demands of daily operation in a wide format printing facility.

- Intuitive User Interface: Easy to navigate menus and settings for efficient operation.
- Real-time Adjustments: Quick parameter changes for speed, weld width, and material compatibility.
- Multiple languages available.



Multilingual HMI.



Intuitive interface.



#### **EVOLVE AIR&WEDGE WELDER**





### **OPTIONAL TABLE (L-SHAPED)**









#### **FOOTPRINT**

Evolve Air&Edge Welder + Table (L-shaped).



1900 mm