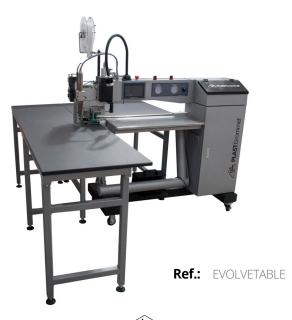

positioning (XYZ) with stepper motors
- 4. Tape dispenser

- 5. Lamp
- 6. Easy to use multilingual HMI
- 7. Built-in table

#### **TOUCHSCREEN**

This equipment features a 7" color touchscreen that allows for all adjustments to be made quickly and easily for your work. The touchscreen is designed for industrial environments, featuring a durable and responsive surface that can withstand the demands of daily operation in a wide format printing facility.

- Intuitive User Interface: Easy to navigate menus and settings for efficient operation.
- Real-time Adjustments: Quick parameter changes for speed, weld width, and material compatibility.
- Multiple languages available.



Multilingual HMI.



Intuitive interface.



#### **EVOLVE AIR&WEDGE WELDER**





### **OPTIONAL TABLE (L-SHAPED)**









#### **FOOTPRINT**

Evolve Air&Edge Welder + Table (L-shaped).



1900 mm