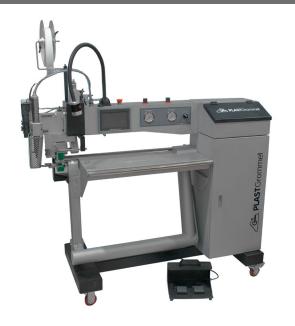

# **Evolve** Air&Wedge Welder

#### **WELDING OPTIONS**

Hem with

Overlap

pocket

This multi-purpose welder stands out as an indispensable tool for any wide format printing operation, offering unmatched versatility and efficiency. Its ability to easily create hems or join banners by simply switching out the welding guides makes it an essential piece of equipment for producing high-quality, durable banners and large-scale prints.