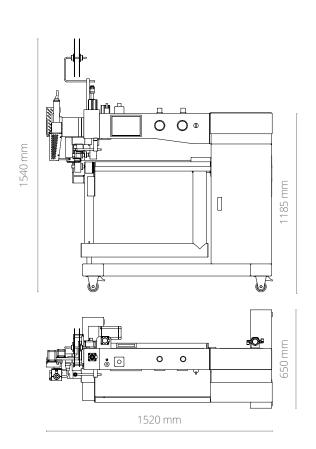

Screen Multilingual HMI - Color touch screen 7" (800x480p)

Dimensions

 Height
 1540 mm (60.6 inches)

 Width
 1520 mm (59.8 inches)

 Depth
 650 mm (25.6 inches)

Weight 230 kg (507 lb)

 $\epsilon$ 