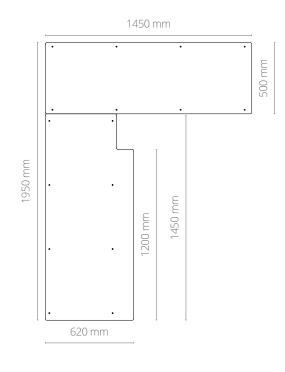

itioning (XYZ) with stepper motors
- 4. Tape dispenser

- 5. Lamp
- 6. Easy to use multilingual HMI
- 7. Built-in table

#### **TOUCHSCREEN**

This equipment features a 7" color touchscreen that allows for all adjustments to be made quickly and easily for your work. The touchscreen is designed for industrial environments, featuring a durable and responsive surface that can withstand the demands of daily operation in a wide format printing facility.

- Intuitive User Interface: Easy to navigate menus and settings for efficient operation.
- Real-time Adjustments: Quick parameter changes for speed, weld width, and material compatibility.
- Multiple languages available.



Multilingual HMI.



Intuitive interface.



#### **EVOLVE AIR&WEDGE WELDER**





### **OPTIONAL TABLE (L-SHAPED)**









#### **FOOTPRINT**

Evolve Air&Edge Welder + Table (L-shaped).



1900 mm