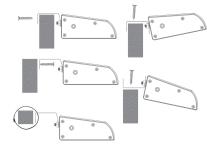

# FLEXI SOLAR LIGHT

Product Manual





### **SPECIFICATIONS**

SOLAR PANELS 9W / 4.5V

BATTERY 3.2V 12000mAh

MAXIMUM POWER 10W
LED QUANTITY 60 pcs

CHARGING TIME 8 hours direct sunlight

WATERPROOF IP54

#### **INSTRUCTIONS**

- Allow the solar panel to charge under direct sunglight for at least five hours before first use.
- Cover the solar panel, press the switch button for 2-5 seconds. The Flexi is now in Mode 1.
- Pressing the switch button will change light modes.

## **SPECIFICATIONS**

MODE 1 100% Brightness

Runtime 10-12 hours

MODE 2 70% Brightness

Runtime 12-15 hours

## **MOUNTING OPTIONS**



## **ADJUSTABLE LIGHT**