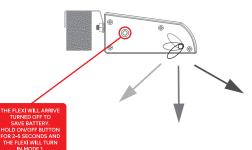

#### **INSTRUCTIONS**

- Allow the solar panel to charge under direct sunglight for at least five hours before first use.
- Cover the solar panel, press the switch button for 2-5 seconds. The Flexi is now in Mode 1.
- Pressing the switch button will change light modes.