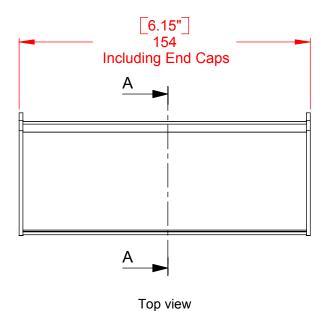

## **Dimensions:**

Boomerang sign frames are offered in 9 different widths:

2.28", 3.07", 3.84", 4.64", 5.26", 7.8", 8.27", 8.5", 11"

(V60, V80, V100, V120, V150, V200, VA4, V-Letter, V11 (mm))

Length: 4"-14" (100 mm – 350 mm)

Custom lengths are available.

Front view

Section A-A
Visible insert- 92.7mm

Product Families Table Stand Signs

Model Boomerang Table Stand Signs

Catalog P/N T27

Designer: Shlomit madar Date: 3/9/2010

Measurements in millimeters, Measurements have been rounded upwards to the near decimal point.