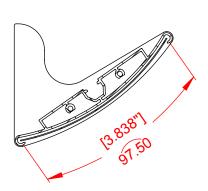

## **Dimensions:**

Boomerang sign frames are offered in 9 different widths:

2.28", 3.07", 3.84", 4.64", 5.26", 7.8", 8.27", 8.5", 11"

(V60, V80, V100, V120, V150, V200, VA4, V-Letter, V11 (mm))

Length: 4"-14" (100 mm – 350 mm)

Custom lengths are available.

Front view

Section A-A
Visible insert- 92.7mm

Product Families Table Stand Signs

Model Boomerang Table Stand Signs

Catalog P/N T27

Designer: Shlomit madar Date: 3/9/2010

Measurements in millimeters, Measurements have been rounded upwards to the near decimal point.