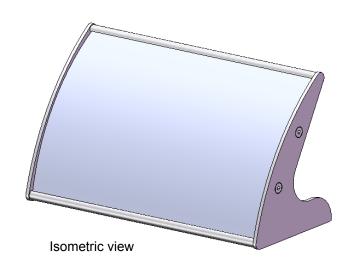

## Vista series, Boomerang style

Vista's Boomerang table stand includes stylish convex frame to hold any content relevant for counters, bars or tables, End caps and clear non- glare lenses. The sign is designed to accept standard paper or other signage substrates.