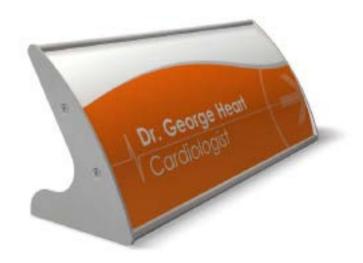

## Vista series, Boomerang style

Vista's Boomerang table stand includes stylish convex frame to hold any content relevant for counters, bars or tables, End caps and clear non- glare lenses. The sign is designed to accept standard paper or other signage substrates.