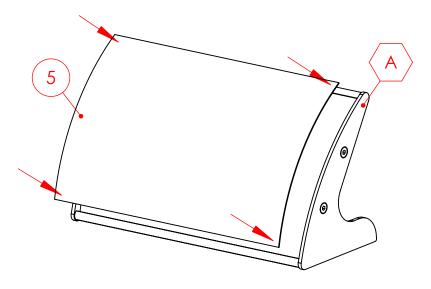

## Assembly Instructions - Vista series, Boomerang style

Step A

Step B

| ITEM NO. | PART NUMBER      | QTY. |
|----------|------------------|------|
| 1        | V100 x 150 (6")  | 1    |
| 2        | BMEC100Left      | 1    |
| 3        | BMEC100Right     | 1    |
| 4        | TS438            | 4    |
| 5        | CC100 x 150 (6") | 1    |
| A        | Step A           | 1    |
|          |                  |      |