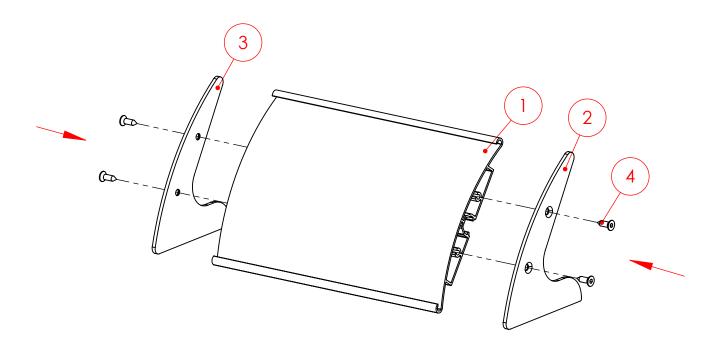

## Assembly Instructions - Vista series, Boomerang style

Step A

Step B

| ITEM NO. | PART NUMBER      | QTY. |
|----------|------------------|------|
| 1        | V100 x 150 (6")  | 1    |
| 2        | BMEC100Left      | 1    |
| 3        | BMEC100Right     | 1    |
| 4        | TS438            | 4    |
| 5        | CC100 x 150 (6") | 1    |
| A        | Step A           | 1    |
|          |                  |      |