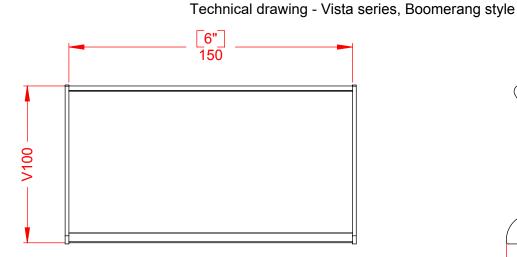

## **Dimensions:**

Boomerang sign frames are offered in 9 different widths:

2.28", 3.07", 3.84", 4.64", 5.26", 7.8", 8.27", 8.5", 11"

(V60, V80, V100, V120, V150, V200, VA4, V-Letter, V11 (mm))

Length: 4"-14" (100 mm – 350 mm)

Custom lengths are available.

Front view

Section A-A
Visible insert- 92.7mm

Product Families Table Stand Signs

Model Boomerang Table Stand Signs

Catalog P/N T27

Designer: Shlomit madar Date: 3/9/2010

Measurements in millimeters, Measurements have been rounded upwards to the near decimal point.