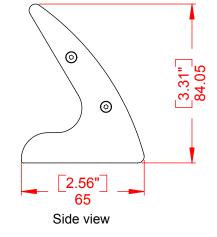

## Assembly Instructions - Vista series, Boomerang style

Step A

Step B

| ITEM NO. | PART NUMBER      | QTY. |
|----------|------------------|------|
| 1        | V100 x 150 (6")  | 1    |
| 2        | BMEC100Left      | 1    |
| 3        | BMEC100Right     | 1    |
| 4        | TS438            | 4    |
| 5        | CC100 x 150 (6") | 1    |
| A        | Step A           | 1    |
|          |                  |      |