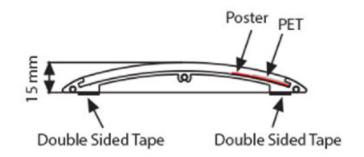

H PACKING | *W X H X D         |
| UDS740NA15                                         | Flat Endcap | 90 X 156 mm    | 74 X 150 mm | 68 X 150 mm | 1,080 kg     | 210 X 190 X 100 mm |
| UDS740NA20                                         | Flat Endcap | 90 X 206 mm    | 74 X 200 mm | 68 X 200 mm | 1,430 kg     | 210 X 240 X 100 mm |
| UDS740NA30                                         | Flat Endcap | 90 X 306 mm    | 74 X 300 mm | 68 X 300 mm | 2,100 kg     | 210 X 340 X 100 mm |
| UDS740NA40                                         | Flat Endcap | 90 X 406 mm    | 74 X 350 mm | 68 X 400 mm | 2,510 kg     | 210 X 440 X 100 mm |
| UDS740NA50                                         | Flat Endcap | 90 X 506 mm    | 74 X 500 mm | 68 X 500 mm | 3,22 kg      | 210 X 540 X 100 mm |

## Model 74 mm