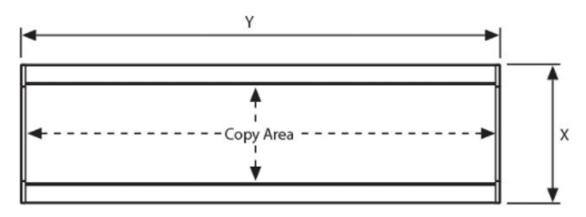

| WALL SIGN SYSTEM 74 MM : Silver anodised aluminium |             |                |             |             | WEIGHT       | PACKING SIZE       |
|----------------------------------------------------|-------------|----------------|-------------|-------------|--------------|--------------------|
| ARTICLE                                            | MODEL       | EXTERNAL (x-y) | POSTER      | COPY        | WITH PACKING | *W X H X D         |
| UDS740NA15                                         | Flat Endcap | 90 X 156 mm    | 74 X 150 mm | 68 X 150 mm | 1,080 kg     | 210 X 190 X 100 mm |
| UDS740NA20                                         | Flat Endcap | 90 X 206 mm    | 74 X 200 mm | 68 X 200 mm | 1,430 kg     | 210 X 240 X 100 mm |
| UDS740NA30                                         | Flat Endcap | 90 X 306 mm    | 74 X 300 mm | 68 X 300 mm | 2,100 kg     | 210 X 340 X 100 mm |
| UDS740NA40                                         | Flat Endcap | 90 X 406 mm    | 74 X 350 mm | 68 X 400 mm | 2,510 kg     | 210 X 440 X 100 mm |
| UDS740NA50                                         | Flat Endcap | 90 X 506 mm    | 74 X 500 mm | 68 X 500 mm | 3,22 kg      | 210 X 540 X 100 mm |