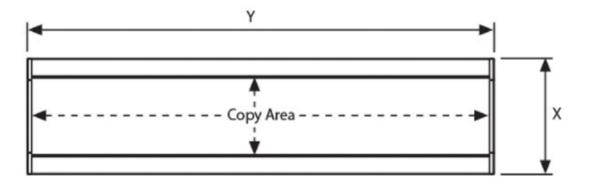

| WALL SIGN SYSTEM 52 MM : Silver anodised aluminium |             |                |             |             | WEIGHT       | PACKING SIZE       |
|----------------------------------------------------|-------------|----------------|-------------|-------------|--------------|--------------------|
| ARTICLE                                            | MODEL       | EXTERNAL (x-y) | POSTER      | COPY        | WITH PACKING | *W X H X D         |
| UDS520NA10                                         | Flat Endcap | 68 X 106 mm    | 52 X 100 mm | 46 X 100 mm | 0,670 kg     | 160 X 140 X 100 mm |
| UDS520NA15                                         | Flat Endcap | 68 X 156 mm    | 52 X 150 mm | 46 X 150 mm | 0,985 kg     | 160 X 190 X 100 mm |
| UDS520NA20                                         | Flat Endcap | 68 X 206 mm    | 52 X 200 mm | 46 X 200 mm | 1,300 kg     | 160 X 240 X 100 mm |
| UDS520NA30                                         | Flat Endcap | 68 X 306 mm    | 52 X 300 mm | 46 X 300 mm | 1,930 kg     | 160 X 340 X 100 mm |
| UDS520NA40                                         | Flat Endcap | 68 X 406 mm    | 52 X 400 mm | 46 X 400 mm | 2,560 kg     | 160 X 440 X 100 mm |