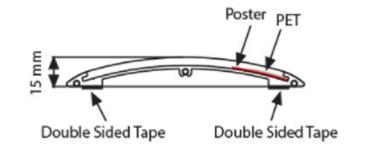

H PACKING | *W X H X D         |
| UDS520NA10                                         | Flat Endcap | 68 X 106 mm    | 52 X 100 mm | 46 X 100 mm | 0,670 kg     | 160 X 140 X 100 mm |
| UDS520NA15                                         | Flat Endcap | 68 X 156 mm    | 52 X 150 mm | 46 X 150 mm | 0,985 kg     | 160 X 190 X 100 mm |
| UDS520NA20                                         | Flat Endcap | 68 X 206 mm    | 52 X 200 mm | 46 X 200 mm | 1,300 kg     | 160 X 240 X 100 mm |
| UDS520NA30                                         | Flat Endcap | 68 X 306 mm    | 52 X 300 mm | 46 X 300 mm | 1,930 kg     | 160 X 340 X 100 mm |
| UDS520NA40                                         | Flat Endcap | 68 X 406 mm    | 52 X 400 mm | 46 X 400 mm | 2,560 kg     | 160 X 440 X 100 mm |

## Model 52 mm