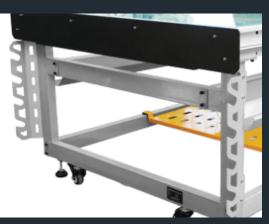

# **KITERCLER EASY** The application table every sign company can afford!



### **Optional Extras**



1. Roll Holders



## Available for both ends of the table.

### 2. Shelves



Available for all sizes

### 3. Side Trays



Available for all sizes

## KITERCLLER EASY

Looking for a high quality table that will deliver the 75% increase in productivity without the big price tag? Look no further. The Riteroller Easy has it all!



- · 3 Year Warranty Australian Designed
- 10mm toughend glass top
- Solid structural build
- · Low noise air compressor included
- Precision linear guide rail
- Mount up to 50mm
- Overhead roll holder on Gantry
- Pressure adjustment



## Specifications

#### Mounting Sizes

1300mm x 2500mm 1500mm x 3000mm 1600mm x 4000mm

#### Overall Sizes

1360mm x 2910mm 1560mm x 3410mm 1660mm x 4410mm Weight 400Kgs

**Overall** 

400Kgs 550Kgs 650Kgs

#### KITERCLLER EASY



#### Signmaking