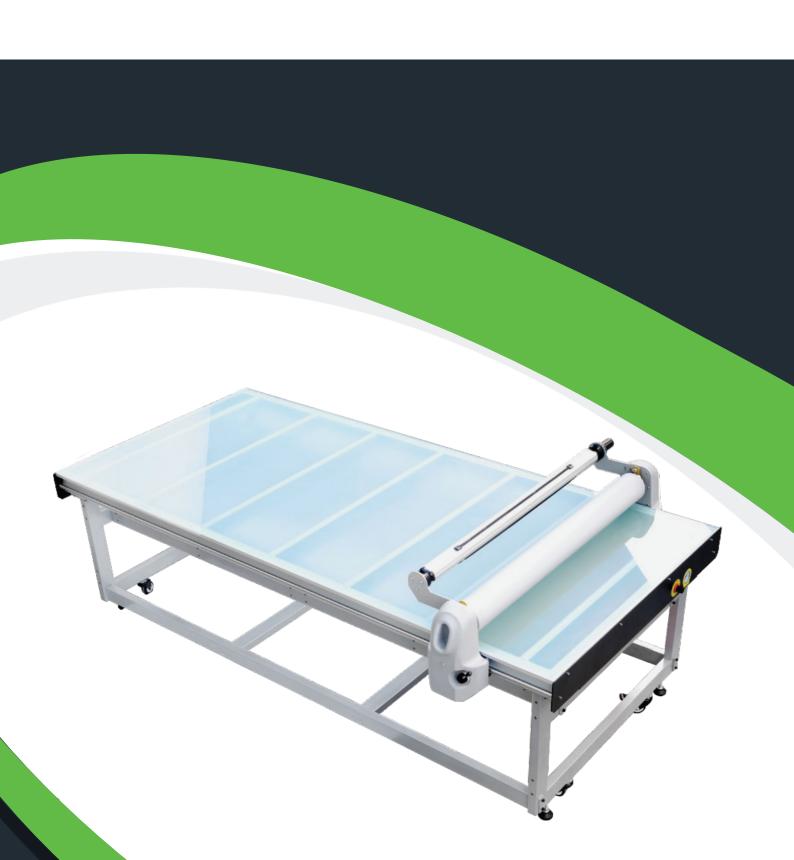

## KITERCLLER EASY

Looking for a high quality table that will deliver the 75% increase in productivity without the big price tag? Look no further. The Riteroller Easy has it all!

- · 3 Year Warranty Australian Designed
- 10mm toughend glass top
- Solid structural build
- · Low noise air compressor included
- Precision linear guide rail
- Mount up to 50mm
- Overhead roll holder on Gantry
- Pressure adjustment