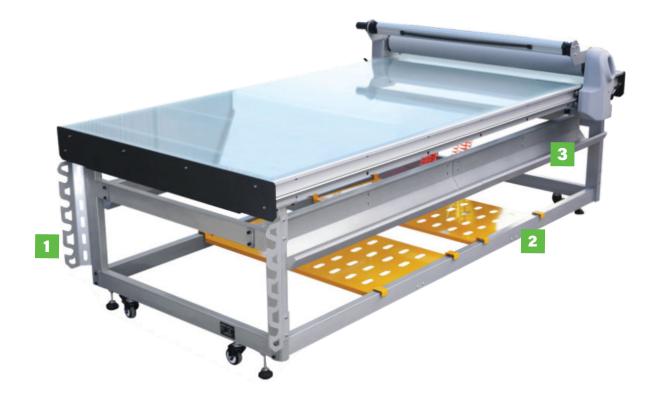

### **Optional Extras**

1. Roll Holders

## Available for both ends of the table.

### 2. Shelves

Available for all sizes

### 3. Side Trays

Available for all sizes