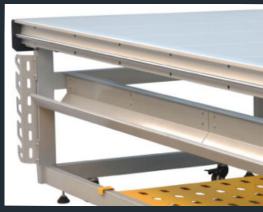

## KITERCLLER EASY

Looking for a high quality table that will deliver the 75% increase in productivity without the big price tag? Look no further. The Riteroller Easy has it all!

- · 3 Year Warranty Australian Designed
- 10mm toughend glass top
- Solid structural build
- · Low noise air compressor included
- Precision linear guide rail
- Mount up to 50mm
- Overhead roll holder on Gantry
- Pressure adjustment