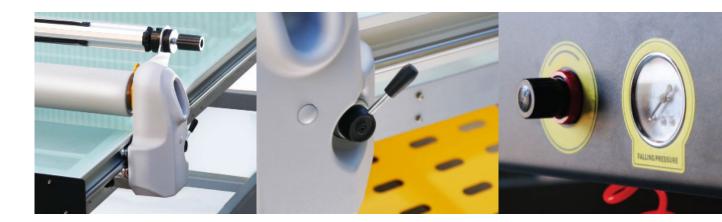

### **Optional Extras**

1. Roll Holders

## Available for both ends of the table.

## KITERCLLER EASY

Looking for a high quality table that will deliver the 75% increase in productivity without the big price tag? Look no further. The Riteroller Easy has it all!

- · 3 Year Warranty Australian Designed
- 10mm toughend glass top
- Solid structural build
- · Low noise air compressor included
- Precision linear guide rail
- Mount up to 50mm
- Overhead roll holder on Gantry
- Pressure adjustment