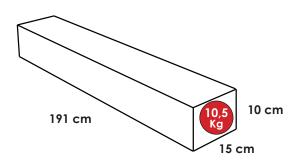

#### **Technical specifications**

**Product dimensions** 

Maximum weight

**Box dimensions** 

**Box Weight** 

191 x 50 x 20 cm

162 cm

191 x 15 x 10 cm

10,5 kg