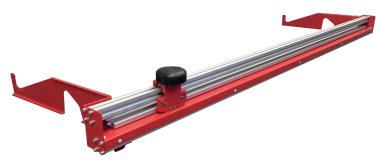

# **Cutter for Bull**rack

This is the perfect accessory for cutting any media that is stored in our Bullrack:

- ▶ Designed in a way that even one person can make the cut.
- ▶ It cuts easily in both directions.
- ▶ The blade can be adjusted to the media thickness.
- ▶ Fastening system to prevent media from moving during the cutting.
- ► Assembly required.

## **Ref.PHTIBRC**

\* Compatible with all Bull Racks