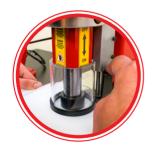

With this piece of equipment bigger banners jobs will not be a problem anymore and you will be able to make them faster and safer than ever, as machines have a safety guard to prevent eyelet setting if there is any object underneath the die (such as operator's finger).

#### Reasons to choose Queen or SpeedQueen:

- No effort required to eyelet banners.
- Safety guard that covers setting area.
- No assembly needed, just plug the air hose.
- Each size requires extra tooling.
- Heavy duty machine for large volume shops.
- Light weigh, easy to move (10 kg.)
- Available for Ø8, Ø12 or Ø16mm. Each size requires extra tooling.