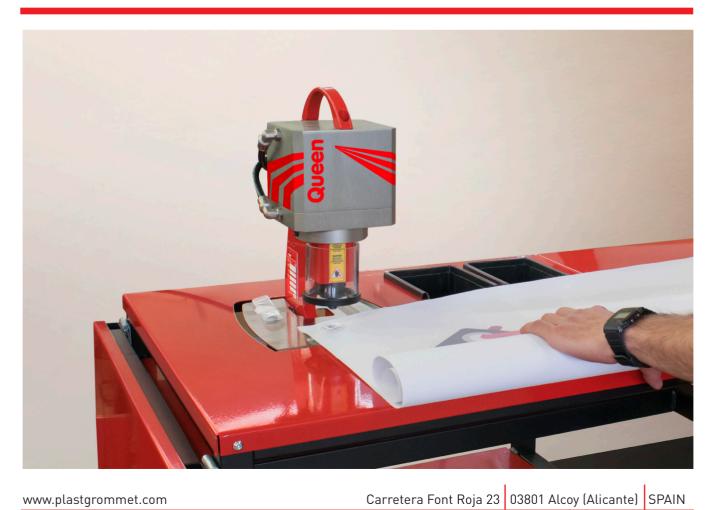

## Queen & SpeedQueen

### Work effortless having same setting quality all day long!

Our range of lightweight pneumatic eyelet machines offers shop owners an affordable way to finish their banners and print jobs effortless, reducing their production times and ensuring a constant quality setting during the finishing process.

With this piece of equipment bigger banners jobs will not be a problem anymore and you will be able to make them faster and safer than ever, as machines have a safety guard to prevent eyelet setting if there is any object underneath the die (such as operator's finger).

#### Reasons to choose Queen or SpeedQueen:

- No effort required to eyelet banners.
- Safety guard that covers setting area.
- No assembly needed, just plug the air hose.
- Each size requires extra tooling.
- Heavy duty machine for large volume shops.
- Light weigh, easy to move (10 kg.)
- Available for Ø8, Ø12 or Ø16mm. Each size requires extra tooling.