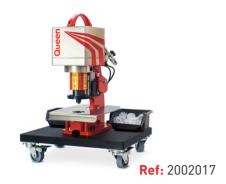

#### Platform on wheels (optional)

Locking wheels

Trays for eyelet & washer storage