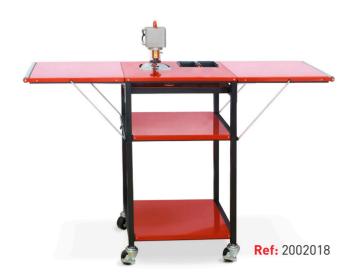

Queen

6 bars COMPRESSED

Product dimension Available for Material thickness Throat depth

14 x 22 x 36.2 cm. Ø8 o Ø12 o Ø16mm Max. 10 mm Max. 95 mm



Medium productivity



With foot pedal: Speed Queen



CE

With thumb button: Queen



For PVC banners



Not for fabrics



Self-piercing



Safety protection

#### Reasons to choose Queen or SpeedQueen:

- No effort required to eyelet banners.
- Safety guard that covers setting area.
- No assembly needed, just plug the air hose.
- Each size requires extra tooling.
- Heavy duty machine for large volume shops.
- Light weigh, easy to move (10 kg.)
- Available for Ø8, Ø12 or Ø16mm. Each size requires extra tooling.

Carretera Font Roja 23 03801 Alcoy (Alicante) SPAIN

# Stand with folding sides (optional)

#### Platform on wheels (optional)









Locking wheels

Trays for eyelet & washer storage