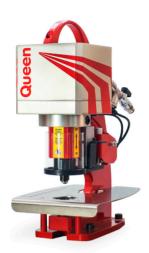

## Queen & SpeedQueen

### Work effortless having same setting quality all day long!

Our range of lightweight pneumatic eyelet machines offers shop owners an affordable way to finish their banners and print jobs effortless, reducing their production times and ensuring a constant quality setting during the finishing process.

With this piece of equipment bigger banners jobs will not be a problem anymore and you will be able to make them faster and safer than ever, as machines have a safety guard to prevent eyelet setting if there is any object underneath the die (such as operator's finger).

> 10 ka WEIGHT

LITERS/CYCLES Queen/SQueen

6 bars COMPRESSED

Product dimension Available for Material thickness Throat depth

14 x 22 x 36.2 cm. Ø8 o Ø12 o Ø16mm Max. 10 mm Max. 95 mm

Medium productivity

With foot pedal: Speed Queen

CE

With thumb button: Queen

For PVC banners

Not for fabrics

Self-piercing

Safety protection

#### Reasons to choose Queen or SpeedQueen:

- No effort required to eyelet banners.
- Safety guard that covers setting area.
- No assembly needed, just plug the air hose.
- Each size requires extra tooling.
- Heavy duty machine for large volume shops.
- Light weigh, easy to move (10 kg.)
- Available for Ø8, Ø12 or Ø16mm. Each size requires extra tooling.