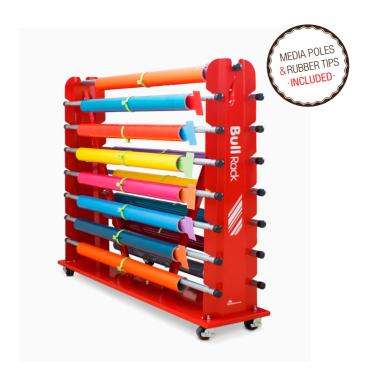

## **Bull**Rack

## Store more rolls in less space!

Our heavy steel construction Bull Rack has been designed with sing makers in mind as you can easily access any of the 15 rolls (up to 162 cm wide).

It is mounted on heavy duty locking wheels for easy maneuver around your print shop and there is an optional vinyl cutter available.

**REF**: PHTIBR+

\* Locking wheels

575 kg LOADING

CAPACITY

15 ROLLS 17 cm

MAXIMUM ROLL OD

**Product dimension** 

184 x 44 x 147,5 cm.

Core

2 y 3"

For rolls up to:

162 cm wide

Loading capacity per roll

38,5 kg

Media cards **REF**: PHTIEIR

Roll clips **REF**: PHTIASR