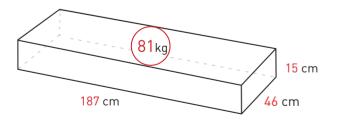

## **Bull**Rack

## Store more rolls in less space!

Our heavy steel construction Bull Rack has been designed with sing makers in mind as you can easily access any of the 15 rolls (up to 162 cm wide).

It is mounted on heavy duty locking wheels for easy maneuver around your print shop and there is an optional vinyl cutter available.



**REF**: PHTIBR+

\* Locking wheels

575 kg LOADING

CAPACITY

15 ROLLS 17 cm

MAXIMUM ROLL OD

**Product dimension** 

184 x 44 x 147,5 cm.

Core

2 y 3"

For rolls up to:

162 cm wide

Loading capacity per roll

38,5 kg



Media cards **REF**: PHTIEIR



Roll clips **REF**: PHTIASR

## Flat packaging



Carretera Font Roja 23 03801 Alcoy (Alicante) SPAIN